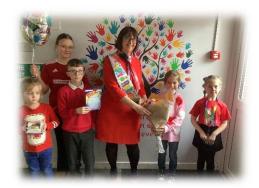

### Mrs Vickerman

Today we welcomed Mrs Vickerman to Half Acres for the final time as our CEO. She joined our celebration assembly and received a star of the week certificate in addition to gifts presented by the children. School council shared their thanks and choir sang for her. Following her retirement at Easter, Mr Matthew Knox will lead the Trust moving forward.

I'm sure you will join us in sending her very best wishes.